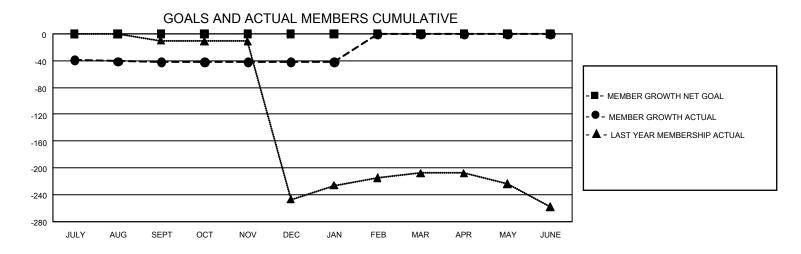

## GMT Constitutional Area 3, Group A

REPORT DOES NOT INCLUDE CLUBS IN UNDISTRICTED AREAS.

| Clubs                 |               |           |               | Members               |                         |                         |                                                    |
|-----------------------|---------------|-----------|---------------|-----------------------|-------------------------|-------------------------|----------------------------------------------------|
| RESULTS FOR 2023-2024 |               |           |               | RESULTS FOR 2023-2024 |                         |                         |                                                    |
| QUARTER               | NEW CLUB GOAL | NEW CLUBS | DROPPED CLUBS | QUARTER MEN           | MBER GROWTH NET<br>GOAL | MEMBER GROWTH<br>ACTUAL | DROPPED MEMBERS<br>ACTUAL (including<br>transfers) |
| JULY/AUG/SEPT         | 0             | 0         | 1             | JULY/AUG/SEPT         | 0                       | 0                       | 42                                                 |
| OCT/NOV/DEC           | 0             | 0         | 0             | OCT/NOV/DEC           | 0                       | 0                       | 0                                                  |
| JAN/FEB/MAR           | 0             | 0         | 0             | JAN/FEB/MAR           | 0                       | 0                       | 0                                                  |
| APR/MAY/JUNE          | 0             | 0         | 0             | APR/MAY/JUNE          | 0                       | 0                       | 0                                                  |